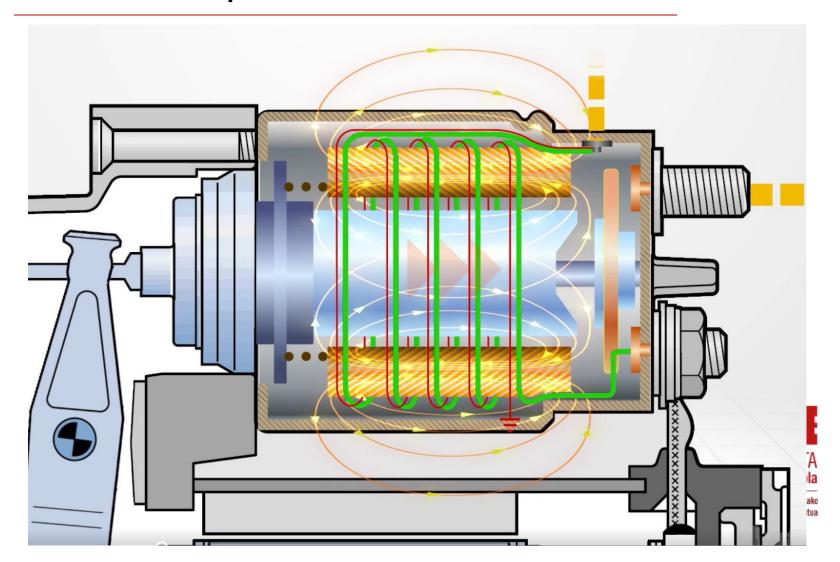

#### **Start the engine**

In combustion engines, use to start the combustion cycle. It moves the crankshaft, starting the engine's thermodynamic cycle. 300 rpm approx

## Solenoid operation