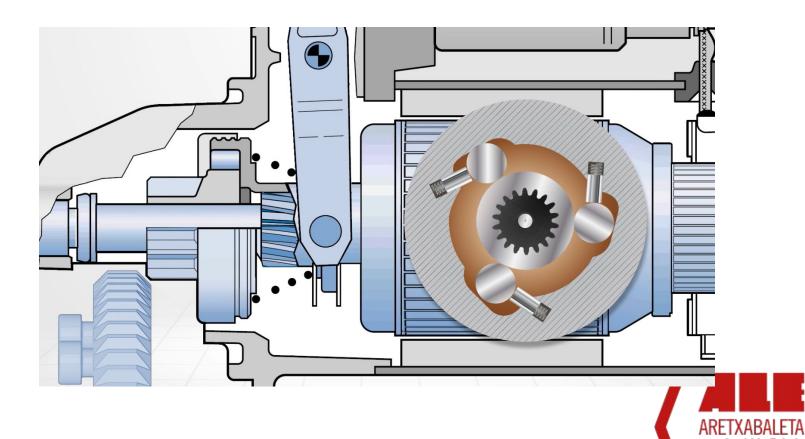

# Start Engine AUSE

TEACHER: Aitor Kortabarria ir013255ao@iaretxabaleta.com



Lanbide Heziketako Ikastetxe Integratua







WWW.IARETXABALETA.COM

#### **Start the engine**

In combustion engines, use to start the combustion cycle. It moves the crankshaft, starting the engine's thermodynamic cycle. 300 rpm approx





### Starter motor terminals





#### **Ingredients:**

#### Electrical diagram





**Ingredients:** 



## Solenoid operation



## Engine starter pinion



Lanbide Eskola

Ikastetxe Integratua

#### Measurements:

https://workshop.autodata-training.com/#/online-course-player/ad480ae7-5a2d-49aa-988b-86149331d478