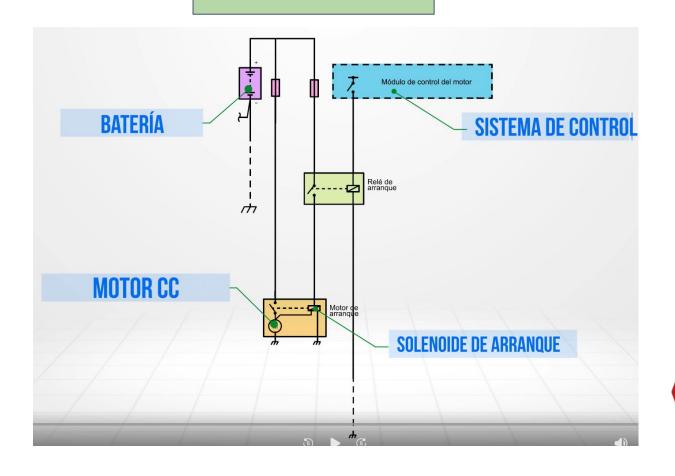

# Start Engine AUSE

TEACHER: Aitor Kortabarria ir013255ao@iaretxabaleta.com



Lanbide Heziketako Ikastetxe Integratua







WWW.IARETXABALETA.COM

#### **Start the engine**

In combustion engines, use to start the combustion cycle. It moves the crankshaft, starting the engine's thermodynamic cycle. 300 rpm approx





### Starter motor terminals





#### **Ingredients:**

#### Electrical diagram





**Ingredients:** 



## Solenoid operation



## Engine starter pinion



Lanbide Eskola

Ikastetxe Integratua

#### Measurements:

https://workshop.autodata-training.com/#/online-course-player/ad480ae7-5a2d-49aa-988b-86149331d478