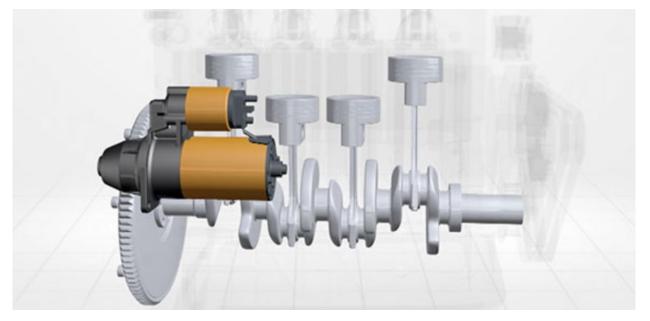

#### **Start the engine**

In combustion engines, use to start the combustion cycle. It moves the crankshaft, starting the engine's thermodynamic cycle. 300 rpm approx