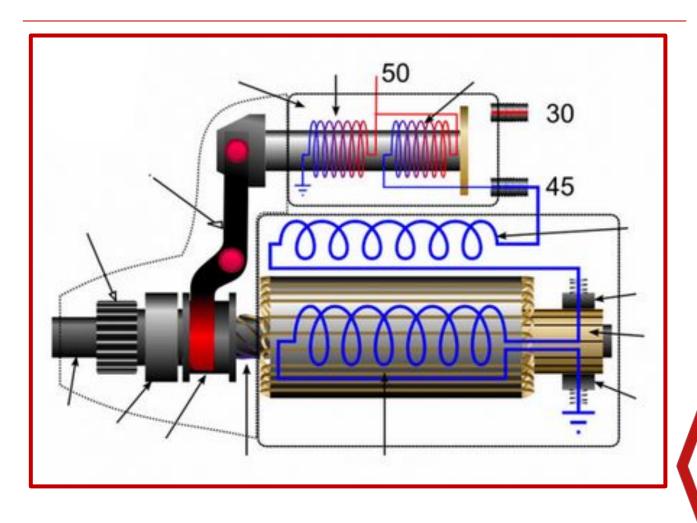

# Start Engine AUSE

TEACHER: Aitor Kortabarria ir013255ao@iaretxabaleta.com



Lanbide Heziketako Ikastetxe Integratua







WWW.IARETXABALETA.COM

#### **Start the engine**

In combustion engines, use to start the combustion cycle. It moves the crankshaft, starting the engine's thermodynamic cycle. 300 rpm approx





### Starter motor terminals





#### **Ingredients:**

#### Electrical diagram





**Ingredients:** 



## Solenoid operation



## Engine starter pinion



Lanbide Eskola

Ikastetxe Integratua

#### Measurements:

https://workshop.autodata-training.com/#/online-course-player/ad480ae7-5a2d-49aa-988b-86149331d478